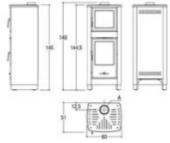

## Savina

Wood-burning stove Cladding: enamelled steel Top: cast iron

Bordeaux Grigio Bianco Brunito metallico metallico metallico metallico

Firebox heat output kW: 10,2 Dimensions (WxDxH) cm: 60 x 51 x 144,5 Cladding: enamelled steel Top: cast iron Stove interior: steel Primary and secondary air: adjustable Firebox and baffle plate: cast iron Fire pit: cast iron Heating: natural convection and radiant heat Flue outlet cmo: 15 Ash drawer: removable

Door: cast iron with automatic lock Ceramic glass: resistant up to 750°C Door handle: steel with nickel-plated finish Stainless steel oven (WxDxH) cm: 32x35x31,5

Room heatine capacity (min-max) m<sup>3</sup>: 140-235 Fresh air intake (min useful sect.) cm<sup>2</sup>: 100 Thermal efficiency %: 80,3 Nominal thermal output kW: 8,2 Consumption at rated heat output Kg/h: 2,5 Total weight Kg: 218