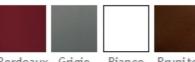

## Savina

Wood-burning stove Cladding: enamelled steel Top: cast iron

Bordeaux Grigio Bianco Brunito metallico metallico metallico metallico

Firebox heat output kW: 10,2 Dimensions (WxDxH) cm: 60 x 51 x 144,5 Cladding: enamelled steel Top: cast iron Stove interior: steel Primary and secondary air: adjustable Firebox and baffle plate: cast iron Fire pit: cast iron Heating: natural convection and radiant heat Flue outlet cmo: 15 Ash drawer: removable