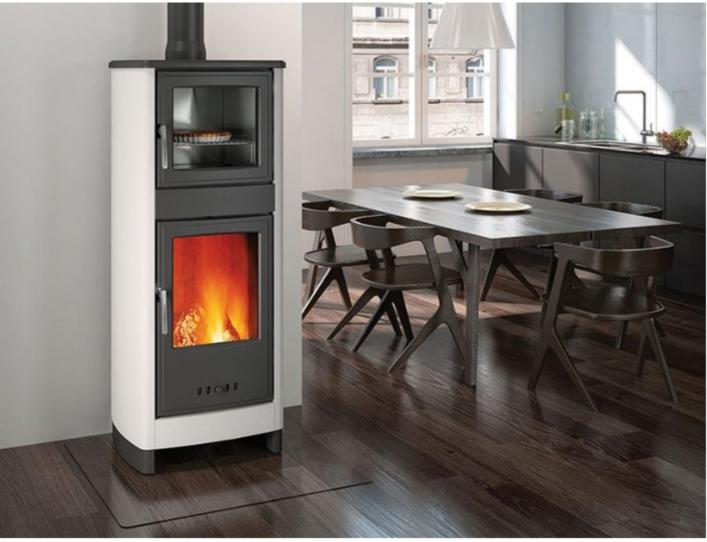

## Savina

Wood-burning stove Cladding: enamelled steel Top: cast iron

Bordeaux Grigio Bianco Brunito metallico metallico metallico metallico

Firebox heat output kW: 10,2 Dimensions (WxDxH) cm: 60 x 51 x 144,5 Cladding: enamelled steel Top: cast iron Stove interior: steel Primary and secondary air: adjustable Firebox and baffle plate: cast iron Fire pit: cast iron Heating: natural convection and radiant heat Flue outlet cmo: 15 Ash drawer: removable

Door: cast iron with automatic lock Ceramic glass: resistant up to 750°C Door handle: steel with nickel-plated finish Stainless steel oven (WxDxH) cm: 32x35x31,5

Room heatine capacity (min-max) m<sup>3</sup>: 140-235 Fresh air intake (min useful sect.) cm<sup>2</sup>: 100 Thermal efficiency %: 80,3 Nominal thermal output kW: 8,2 Consumption at rated heat output Kg/h: 2,5 Total weight Kg: 218